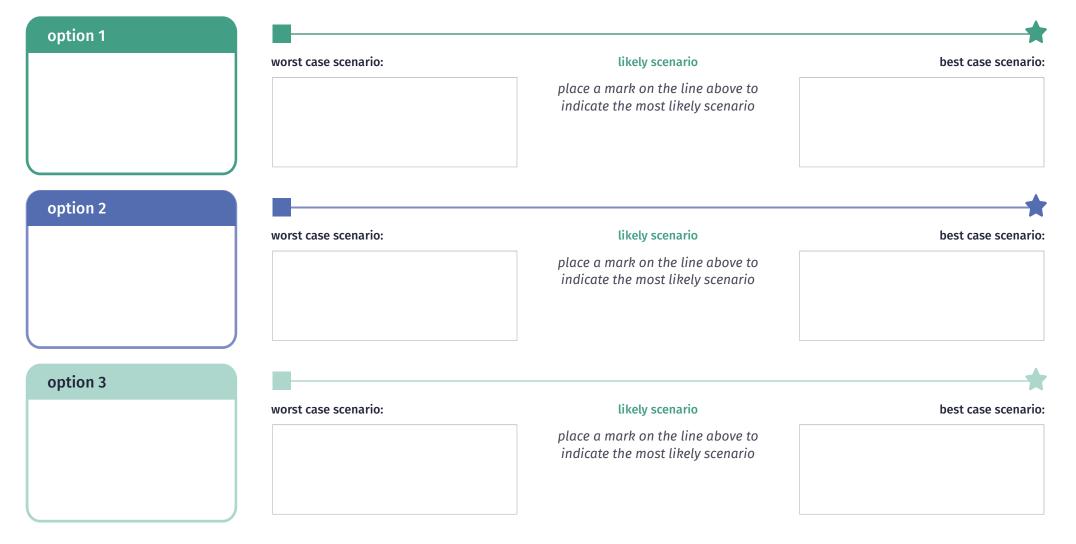

## best case, worst case

The purpose of this tool is to help patients and carers understand what might happen over time depending on treatment and care options they choose. It should be completed by healthcare teams in conversation with patients and carers, supporting them to make difficult decisions.